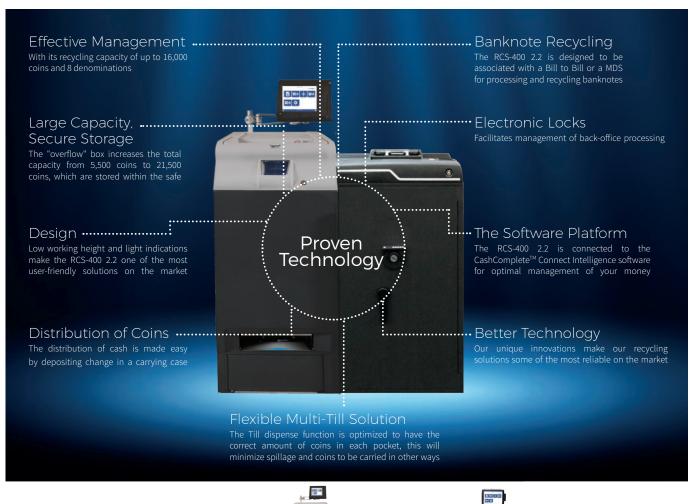

## The Flexible Multi-Till Solution

The Multi-Till Solution is giving the retailer freedom to use existing Tills already used in store together with the RCS-400 coin recycler solution. The Multi-Till Solution is able to handle the most common Tills available on the market\*. It optimizes the dispense operation by having the coins sorted into the correct pockets, which saves valuable time and minimizes the risk of wrong coin in wrong pocket.

### The Multi-Till Solution optimizes valuable time in the store

When the Till is inserted the dispense operation starts automatically by a sensor activation. This avoids the risk of having coins being dispensed inside the machine without the presence of a Till. The coins are dispensed parallel with the notes. When notes are ready and taken out of the RCS-700 the Till is ready to be taken out of its position and the cashier is ready to start working! When the RCS-400 2.2 is in deposit mode the Till compartment is closed and coins are available to be sent to transport box when needed.

### Features and Benefits

- · Streamlined Cash Management
- · Improved In-store Cash Flow Management
- · High Cash Security
- · Issuing automated floats/banks
- · Optimized CIT deliveries and pickups
- · Counterfeit detections
- · Reduced cash handling costs
- · Secure, fast & accurate processing
- · Reduced shift turnover time
- · Faster reconciliation
- · Customizable Multi-Till system