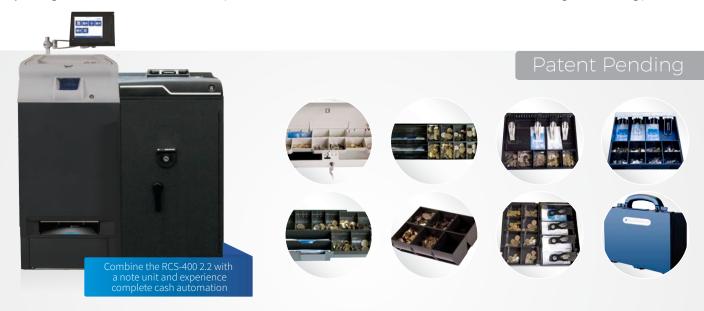

## Latest Innovations

# Cash**Complete™**

| Deposit                   | Coins mixed, up to 12 coins per second         | Continuous feed, 10 notes per second                                                                                                            |
|---------------------------|------------------------------------------------|-------------------------------------------------------------------------------------------------------------------------------------------------|
| Dispense                  | Up to 40 coins per second into till            | 10 notes per second, 100 notes                                                                                                                  |
| Recycling Storage         | 16,000 coins                                   | Default Cassette Setup (Configurable):<br>4x Recycling (up to 3,400 notes each)<br>Optional Dual Recycling Boxes (up to 1,800 + 450 notes each) |
| Storage Pickup / Overflow | 5,500 coins                                    | Default Cassette Setup (Configurable):<br>1x Acceptance (up to 2,800 notes stacked in cassette)                                                 |
| Total Capacity            | 21,500 coins                                   | Up to 16,400 notes                                                                                                                              |
| Safe grade                | 2-3 mm Steel cabinet, key lock security        | UL 291 (24-Hour Level-1)                                                                                                                        |
| Size (W x D x H)          | 23.2" x 19.69" x 45.47" (590 x 500 x 1,155 mm) | 21" x 37" x 41" (534mm x 940mm x 1042mm)                                                                                                        |
| Empty Weight              | 80 Kg                                          | 1,250 lbs. (567 kg)                                                                                                                             |