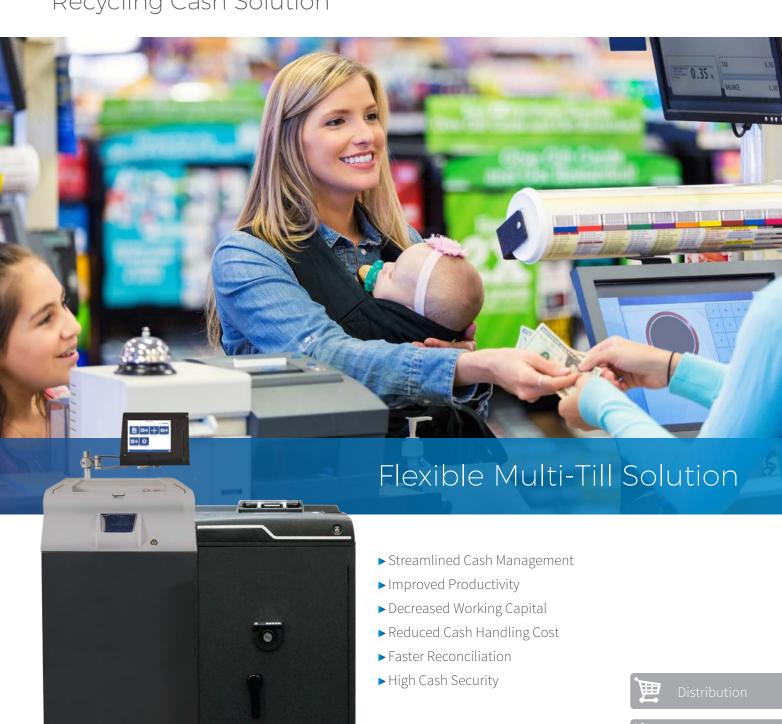

## The Flexible Multi-Till Solution

The Multi-Till Solution is giving the retailer freedom to use existing Tills already used in store together with the RCS-400 coin recycler solution. The Multi-Till Solution is able to handle the most common Tills available on the market\*. It optimizes the dispense operation by having the coins sorted into the correct pockets, which saves valuable time and minimizes the risk of wrong coin in wrong pocket.

### The Multi-Till Solution optimizes valuable time in the store

When the Till is inserted the dispense operation starts automatically by a sensor activation. This avoids the risk of having coins being dispensed inside the machine without the presence of a Till. The coins are dispensed parallel with the notes. When notes are ready and taken out of the RCS-700 the Till is ready to be taken out of its position and the cashier is ready to start working! When the RCS-400 2.2 is in deposit mode the Till compartment is closed and coins are available to be sent to transport box when needed.

### Features and Benefits

- · Streamlined Cash Management
- · Improved In-store Cash Flow Management
- · High Cash Security
- · Issuing automated floats/banks
- · Optimized CIT deliveries and pickups
- · Counterfeit detections
- · Reduced cash handling costs
- · Secure, fast & accurate processing
- · Reduced shift turnover time
- · Faster reconciliation
- · Customizable Multi-Till system