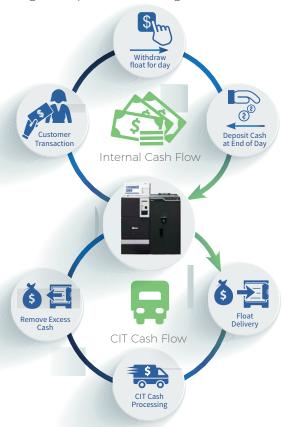

### Efficiently Cycle Cash All Through Your Business

The steady flow of cash into your back office needs to be counted, allocated and secured quickly and efficiently. With the RCS Solution you take control of your cash through an efficient cash cycle all the way around, from internal cash handling to CIT operations. The processing of cash is fully automated including creating floats at the beginning of the day to counting cash and reconciliation of the daily takings.

#### Turn Cash into Real Value

The RCS Solution is a powerful automator for your back-office operations. The cash recycling with CIT integration optimizes the level of cash in-store and decreases the need of services and manual labour dramatically. Make this the smart solution part of your daily operations and decision makings, instead of spending hours on administration and counting. In this way you can keep the focus on the true value of your business – the customers.