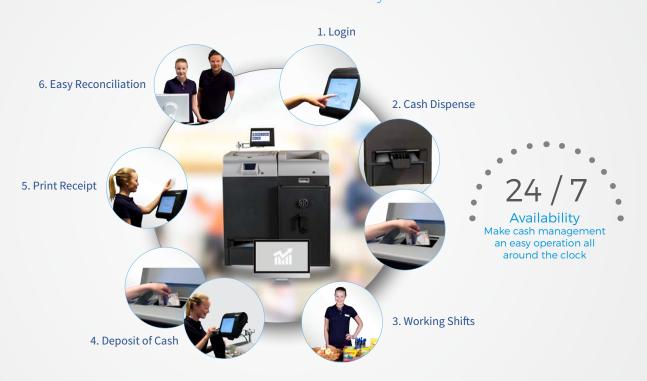

The Simplest Process Can Be the Most Revolutionary

#### Real-Time Data. Mobile Device Friendly. Automated.

### The Multi-Till Solution optimizes valuable time in the store

When the Till is inserted the dispense operation starts automatically by a sensor activation. This avoids the risk of having coins being dispensed inside the machine without the presence of a Till. The coins are dispensed parallel with the notes. When notes are ready and taken out of the RCS-700 the Till is ready to be taken out of its position and the cashier is ready to start working! When the RCS-400 2.2 is in deposit mode the Till compartment is closed and coins are available to be sent to transport box when needed.